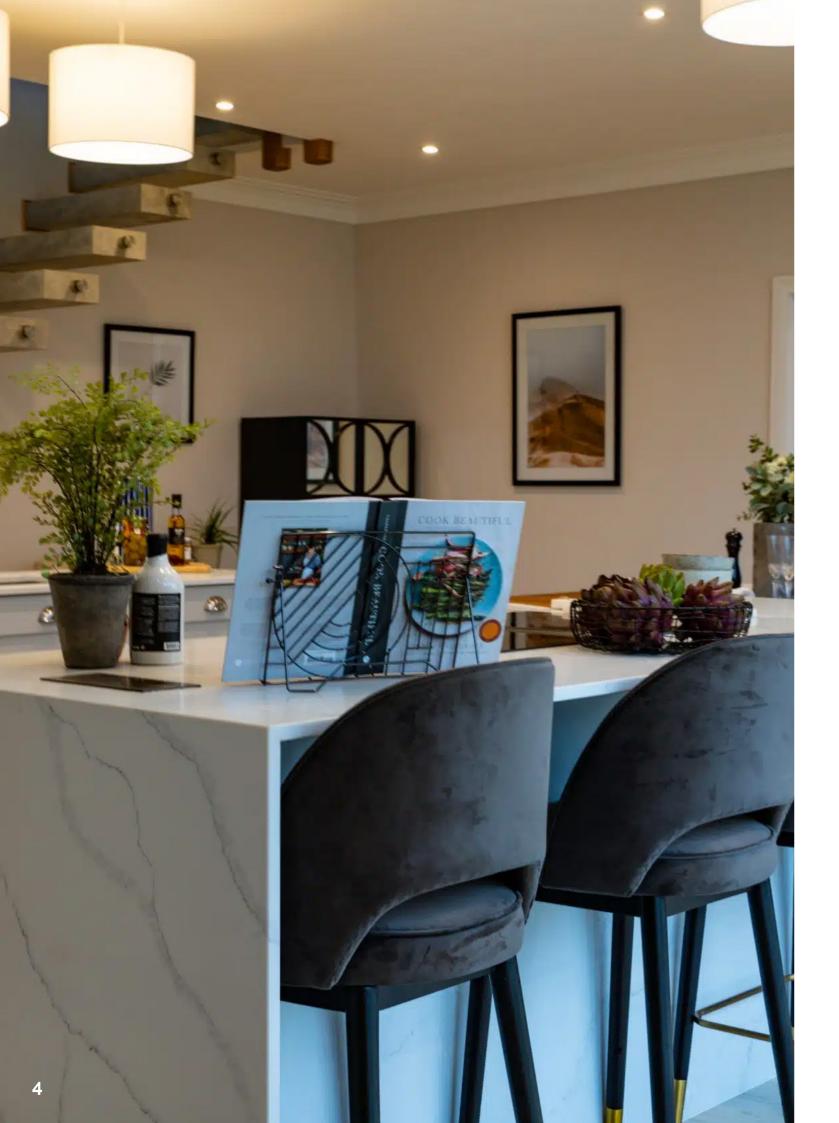

THE LAYOUT

Discover the meaning of 'home' at The Old Surgery.

The Old Surgery is built with you in mind, With AAA+ rated energy efficient air source heat pumps fitted to each property along with under floor heating. These stunning properties incorporate all of the conveniences that a modern family desire, smart charging Electric Vehicle (EV) points are installed to the outside

of each home, and luxury bathroom & kitchen fixtures and fittings.
Our homes are built to the highest standards, all with traditional craftsmanship values. Hillstone Homes carefully consider the options when specifying the quality of materials, and ensure the highest quality products are used throughout our homes.

# An exclusive development of 3 bedroom semi detached and terraced houses in Coxheath, Kent.

These impressive 3 bedroom properties feature white weatherboard and rustic countryside brickwork to the exterior, ensuring they fit perfectly with the beautiful Kentish countryside surroundings. Each property is fitted with AAA+ rated energy efficient air source heat pump, underfloor heating and stylish kitchens with breakfast islands and Samsung appliances throughout.