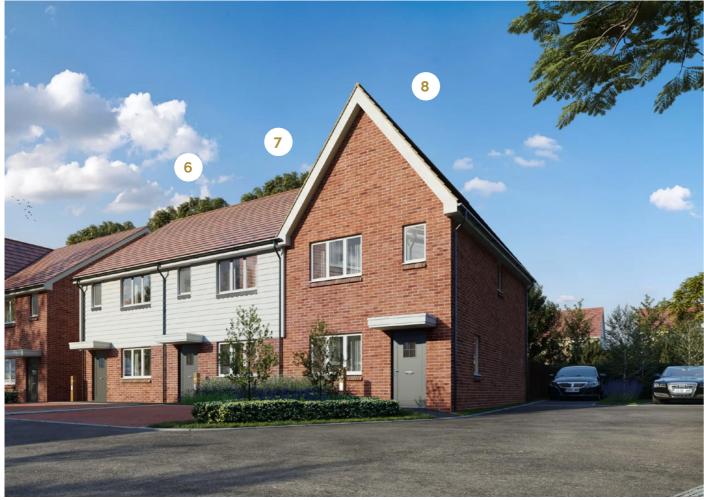

, with planting, fencing and paving all included.

# The Wealden

(Plots 1 & 3)

### **FLOOR PLANS**





Ground Floor Layout
Plot 1

(Plot 3 Handed)

First Floor Layout

Plot 1 (Plot 3 Handed)

#### **PROPERTY SIZE**

| Rooms            | Imperial                   | Metric        |
|------------------|----------------------------|---------------|
| Kitchen / Dining | 15'11 x 9'11 sqft²         | 4.84m x 3.02m |
| Living Room      | 15'11 x 10'2 sqft²         | 4.84m x 3.09m |
| Master bedroom   | 12'0 x 10'0 sqft²          | 3.64m x 3.04m |
| Bedroom 2        | 7 x 11'1 sqft <sup>2</sup> | 2.13m x 3.37m |
| Bedroom 3        | 8'7 x 10'3 sqft²           | 2.61m x 3.12m |
|                  |                            |               |

Total property size: 912 sqft<sup>2</sup> 85 sqm





# The Biddenden

(Plots 2, 4, 5, 6, 7, 8)

## FLOOR PLANS





# **Ground Floor Layout**

Plot 2, 5 & 8 (Plot 4, 6 & 7Handed)

## First Floor Layout

Plot 2, 5 & 8 (Plot 4, 6 & 7Handed)

## PROPERTY SIZE

| Imperial           | Metric                                                                           |
|--------------------|----------------------------------------------------------------------------------|
| 15'11 x 13'2 sqft² | 4.84m x 4.00m                                                                    |
| 15'11 x 11'3 sqft² | 4.84m x 3.42m                                                                    |
| 12'4 x 11'1 sqft²  | 3.74m x 3.37m                                                                    |
| 9'1 x 9'4 sqft²    | 2.78m x 2.85m