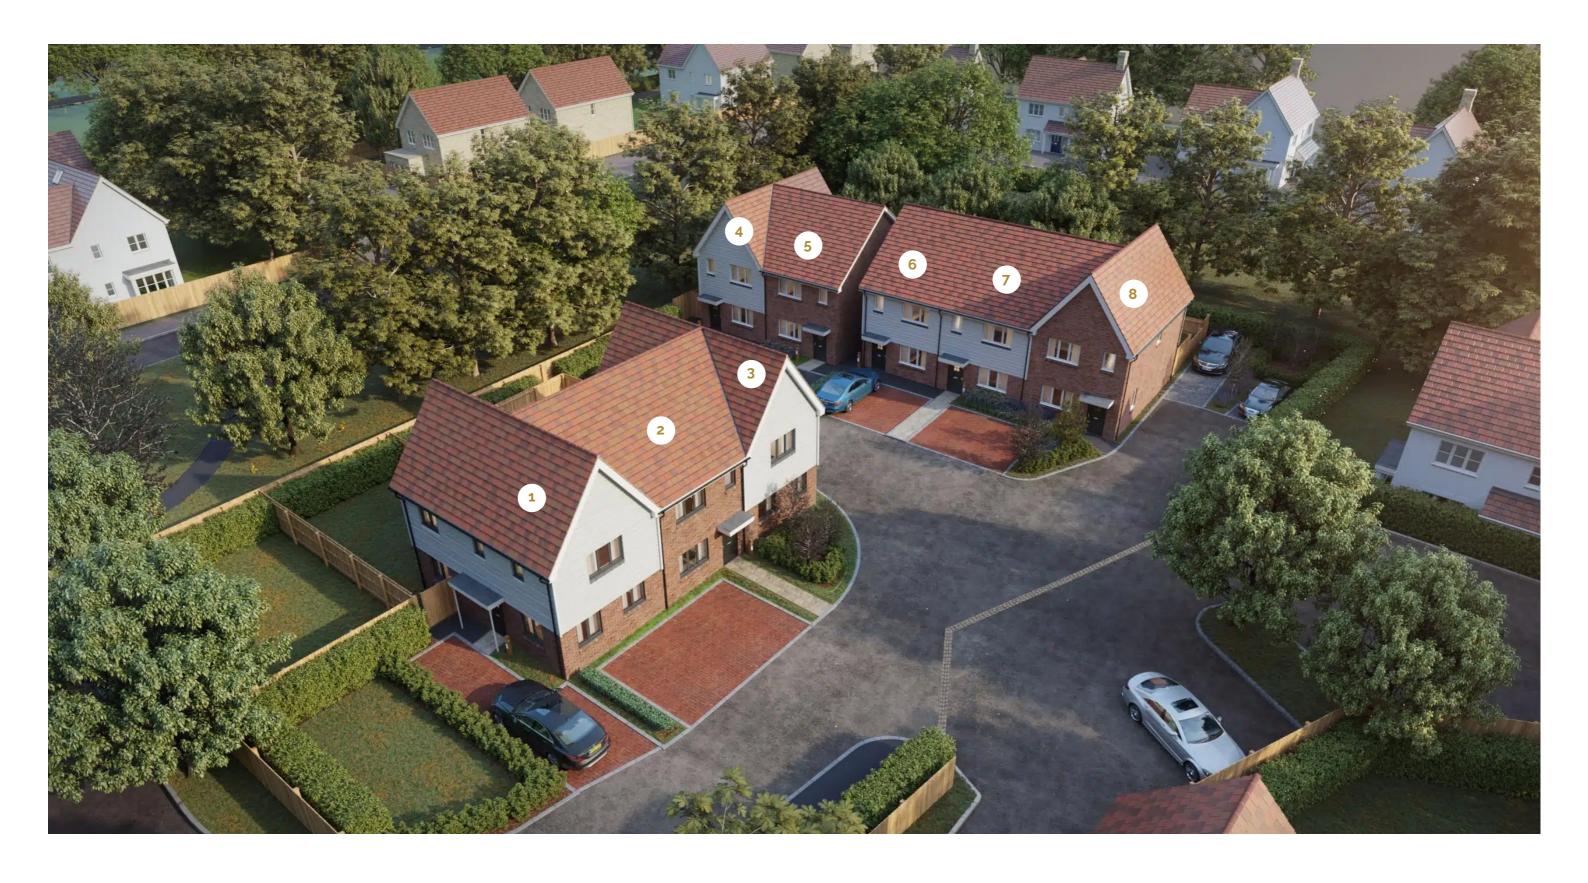

#### THE PROPERTIES

# An exclusive development of 3 bedroom semi detached and terraced houses in Coxheath, Kent.

These impressive 3 bedroom properties feature white weatherboard and rustic countryside brickwork to the exterior, ensuring they fit perfectly with the beautiful Kentish countryside surroundings. Each property is fitted with AAA+ rated energy efficient air source heat pump, underfloor heating and stylish kitchens with breakfast islands and Samsung appliances throughout.

Every property features off road parking, exterior lighting and smart charging electric vehicle ports. Professionally landscaped gardens, with planting, fencing and paving all included.