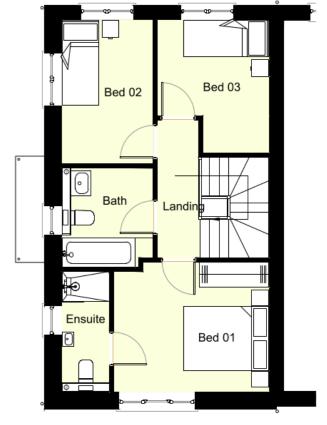

## First Floor Layout

Plot 2, 5 & 8 (Plot 4, 6 & 7Handed)

## PROPERTY SIZE

| Imperial           | Metric                                                                           |
|--------------------|----------------------------------------------------------------------------------|
| 15'11 x 13'2 sqft² | 4.84m x 4.00m                                                                    |
| 15'11 x 11'3 sqft² | 4.84m x 3.42m                                                                    |
| 12'4 x 11'1 sqft²  | 3.74m x 3.37m                                                                    |
| 9'1 x 9'4 sqft²    | 2.78m x 2.85m                                                                    |
| 6'5 x 9'4 sqft²    | 1.96m x 2.85m                                                                    |
|                    | 15'11 x 13'2 sqft²<br>15'11 x 11'3 sqft²<br>12'4 x 11'1 sqft²<br>9'1 x 9'4 sqft² |

Total property size: 912 sqft² 85 sqm

Heath Road, Coxheath, Maidstone, Kent, ME17 4AH

info@hillstonehomes.co.uk | 01622 423406 | www.hillstonehomes.co.uk

To book a viewing or for more information on any of our properties, please visit our website or give our friendly sales team a call on 01622 423406