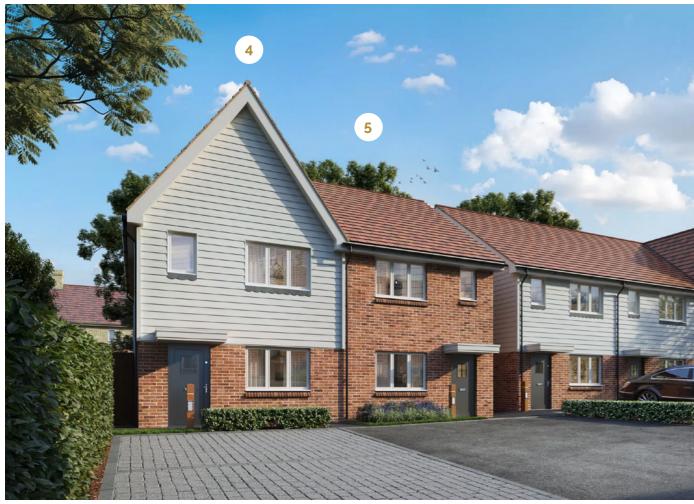

ns, with planting, fencing and paving all included.

# The Wealden

(Plots 1 & 3)

### **FLOOR PLANS**





Ground Floor Layout
Plot 1

(Plot 3 Handed)

First Floor Layout

Plot 1 (Plot 3 Handed)

#### **PROPERTY SIZE**

| Rooms            | Imperial                   | Metric        |
|------------------|----------------------------|---------------|
| Kitchen / Dining | 15'11 x 9'11 sqft²         | 4.84m x 3.02m |
| Living Room      | 15'11 x 10'2 sqft²         | 4.84m x 3.09m |
| Master bedroom   | 12'0 x 10'0 sqft²          | 3.64m x 3.04m |
| Bedroom 2        | 7 x 11'1 sqft <sup>2</sup> | 2.13m x 3.37m |
| Bedroom 3        | 8'7 x 10'3 sqft²           | 2.61m x 3.12m |
|                  |                            |               |

Total property size: 912 sqft<sup>2</sup> 85 sqm





# The Biddenden

(Plots 2, 4, 5, 6, 7, 8)

## FLOOR PLANS





# **Ground Floor Layout**

Plot 2, 5 & 8 (Plot 4, 6 & 7Handed)

## First Floor Layout

Plot 2, 5 & 8 (Plot 4, 6 & 7Handed)

## PROPERTY SIZE

| Imperial           | Metric                                                                           |
|--------------------|----------------------------------------------------------------------------------|
| 15'11 x 13'2 sqft² | 4.84m x 4.00m                                                                    |
| 15'11 x 11'3 sqft² | 4.84m x 3.42m                                                                    |
| 12'4 x 11'1 sqft²  | 3.74m x 3.37m                                                                    |
| 9'1 x 9'4 sqft²    | 2.78m x 2.85m