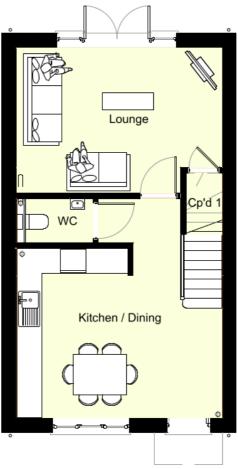

# **Ground Floor Layout**

Plot 2, 5 & 8 (Plot 4, 6 & 7Handed)

## PROPERTY SIZE

| Imperial           | Metric                                                                           |
|--------------------|----------------------------------------------------------------------------------|
| 15'11 x 13'2 sqft² | 4.84m x 4.00m                                                                    |
| 15'11 x 11'3 sqft² | 4.84m x 3.42m                                                                    |
| 12'4 x 11'1 sqft²  | 3.74m x 3.37m                                                                    |
| 9'1 x 9'4 sqft²    | 2.78m x 2.85m                                                                    |
| 6'5 x 9'4 sqft²    | 1.96m x 2.85m                                                                    |
|                    | 15'11 x 13'2 sqft²<br>15'11 x 11'3 sqft²<br>12'4 x 11'1 sqft²<br>9'1 x 9'4 sqft² |

Total property size: 912 sqft² 85 sqm

Heath Road, Coxheath, Maidstone, Kent, ME17 4AH

info@hillstonehomes.co.uk | 01622 423406 | www.hillstonehomes.co.uk

To book a viewing or for more information on any of our properties, please visit our website or give our friendly sales team a call on 01622 423406