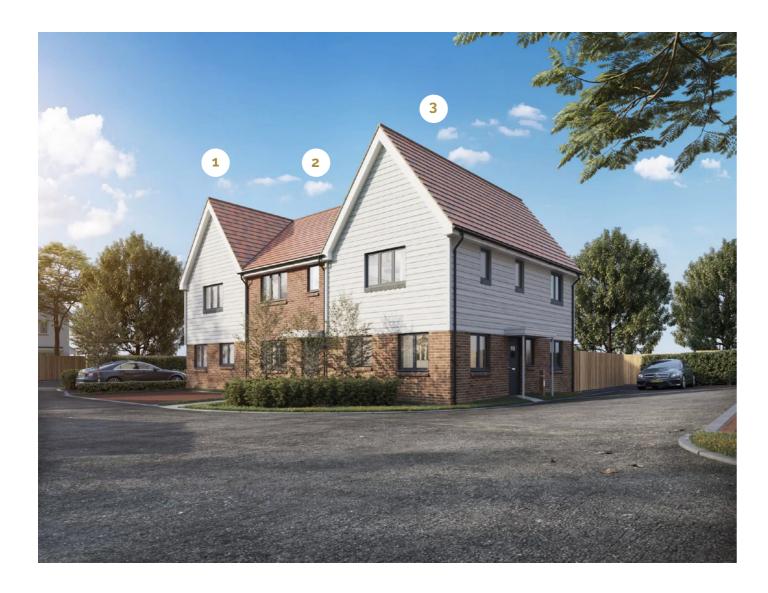

THE LAYOUT

Discover the meaning of 'home' at The Old Surgery.

The Old Surgery is built with you in mind, With AAA+ rated energy efficient air source heat pumps fitted to each property along with under floor heating. These stunning properties incorporate all of the conveniences that a modern family desire, smart charging Electric Vehicle (EV) points are installed to the outside

of each home, and luxury bathroom & kitchen fixtures and fittings.
Our homes are built to the highest standards, all with traditional craftsmanship values. Hillstone Homes carefully consider the options when specifying the quality of materials, and ensure the highest quality products are used throughout our homes.

Built to the highest specification throughout, our homes ensure longevity & ease of lifestyle.



#### THE PROPERTIES

# An exclusive development of 3 bedroom semi detached and terraced houses in Coxheath, Kent.

These impressive 3 bedroom properties feature white weatherboard and rustic countryside brickwork to the exterior, ensuring they fit perfectly with the beautiful Kentish countryside surroundings. Each property is fitted with AAA+ rated energy efficient air source heat pump, underfloor heating and stylish kitchens with breakfast islands and Samsung appliances throughout.

Every property features off road parking, exterior lighting and smart charging electric vehicle ports. Professionally landscaped gardens, with planting, fencing and paving all included.

# The Wealden

(Plots 1 & 3)

### **FLOOR PLANS**





Ground Floor Layout
Plot 1

(Plot 3 Handed)

First Floor Layout

Pl