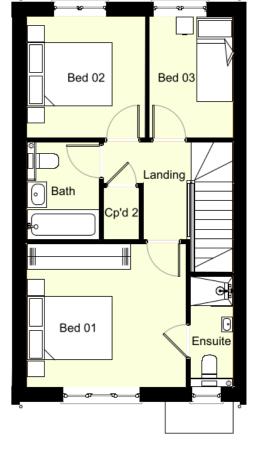

# The Biddenden

(Plots 2, 4, 5, 6, 7, 8)

## FLOOR PLANS

## First Floor Layout

Plot 2, 5 & 8 (Plot 4, 6 & 7Handed)

## PROPERTY SIZE

| Imperial           | Metric                                                                           |
|--------------------|----------------------------------------------------------------------------------|
| 15'11 x 13'2 sqft² | 4.84m x 4.00m                                                                    |
| 15'11 x 11'3 sqft² | 4.84m x 3.42m                                                                    |
| 12'4 x 11'1 sqft²  | 3.74m x 3.37m                                                                    |
| 9'1 x 9'4 sqft²    | 2.78m x 2.85m                                                                    |
| 6'5 x 9'4 sqft²    | 1.96m x 2.85m                                                                    |
|                    | 15'11 x 13'2 sqft²<br>15'11 x 11'3 sqft²<br>12'4 x 11'1 sqft²<br>9'1 x 9'4 sqft² |

Total property size: 912 sqft² 85 sqm

Heath Road, Coxheath, Maidstone, Kent, ME17 4AH

info@hillstonehomes.co.uk | 01622 423406 | www.hillstonehomes.co.uk

To book a viewing or for more information on any of our properties, please visit our website or give our friendly sales team a call on 01622 423406