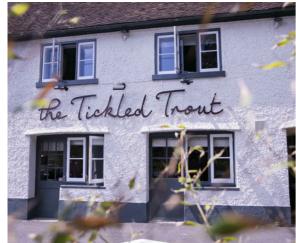

A short drive from home, you can find a selection of highly rated restaurants and gastro pubs.

The Bull, located in Linton, boasting miles upon miles of countryside views over the Kentish Downs

Heading west towards Farleigh, the Tickled Trout pub can be found nestled in the hillside. Part of the famous Balfour hospitality group, and appropriately located overlooking Teston lock and waterways, where you can enjoy a beautiful walk along the river Medway.