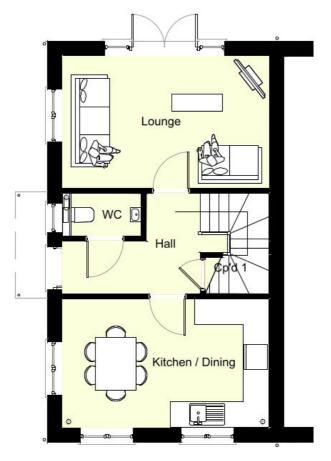

### **FLOOR PLANS**

Ground Floor Layout
Plot 1

(Plot 3 Handed)

First Floor Layout

Plot 1 (Plot 3 Handed)

#### **PROPERTY SIZE**

| Rooms            | Imperial                   | Metric        |
|------------------|----------------------------|---------------|
| Kitchen / Dining | 15'11 x 9'11 sqft²         | 4.84m x 3.02m |
| Living Room      | 15'11 x 10'2 sqft²         | 4.84m x 3.09m |
| Master bedroom   | 12'0 x 10'0 sqft²          | 3.64m x 3.04m |
| Bedroom 2        | 7 x 11'1 sqft <sup>2</sup> | 2.13m x 3.37m |
| Bedroom 3        | 8'7 x 10'3 sqft²           | 2.61m x 3.12m |
|                  |                            |               |

Total property size: 912 sqft<sup>2</sup> 85 sqm